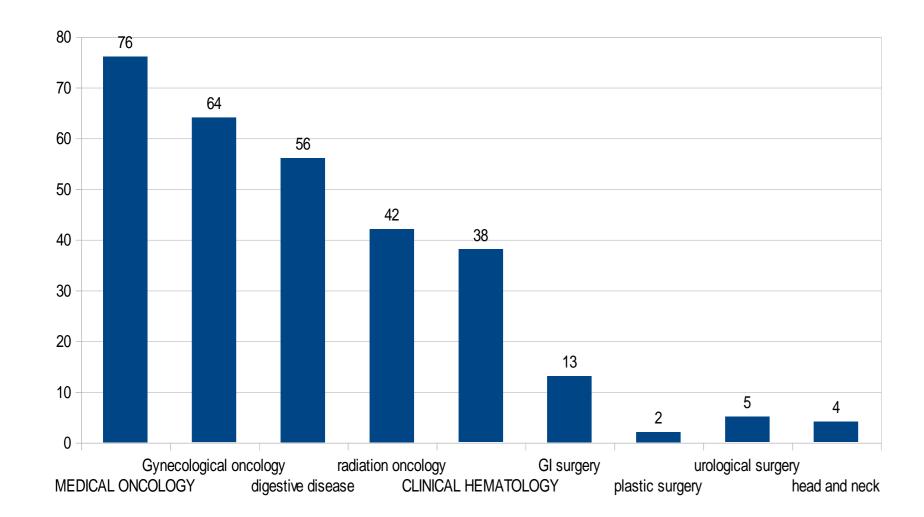

oothen the journey.

#### AIMS

- ☐ Routine involvement of palliative care team in the early post-operative period and follow up visits in gynaecological malignancies
- ☐ Early diagnosis of symptoms & referral for symptom management.
- ☐ Early referral to clinicians to investigate for recurrent disease
- ☐Improve patient satisfaction and quality of life

# METHODS

- ➤ All patient (March 2016 to till date) having surgery for gynecological malignancies or receiving NACT prior to interval surgery are referred to the palliative team in addition to patients in advanced stages.
- The team from Jiv Daya Foundation, USA acts as an important role in this integration.

# Integration between Gynaecological Oncology and Palliative care in TMC Kolkata





#### Pattern of referral to palliative care



## Reasons for referral to palliative care



# Median time delay (in Days) in referring to palliative care



### CONCLUSION

- ✓ Due to integration of gynecological oncology team &Palliative care team, the medical delay time in referring to the palliative care team is least compared to other departments in TMC Kolkata.
- ✓ It has helped in symptoms management & detection of early recurrence.
- ✓ It has improved patient satisfaction.

#### **ACKNOWLEDGEMENT**

Jiv Daya Foundation of USA, Sr Hanife MacGamwell, Gynecological oncology, TMC Kolkata. Dept of Palliative care, TMC KolkataDept. of Medical Oncology, TMC Kolkata