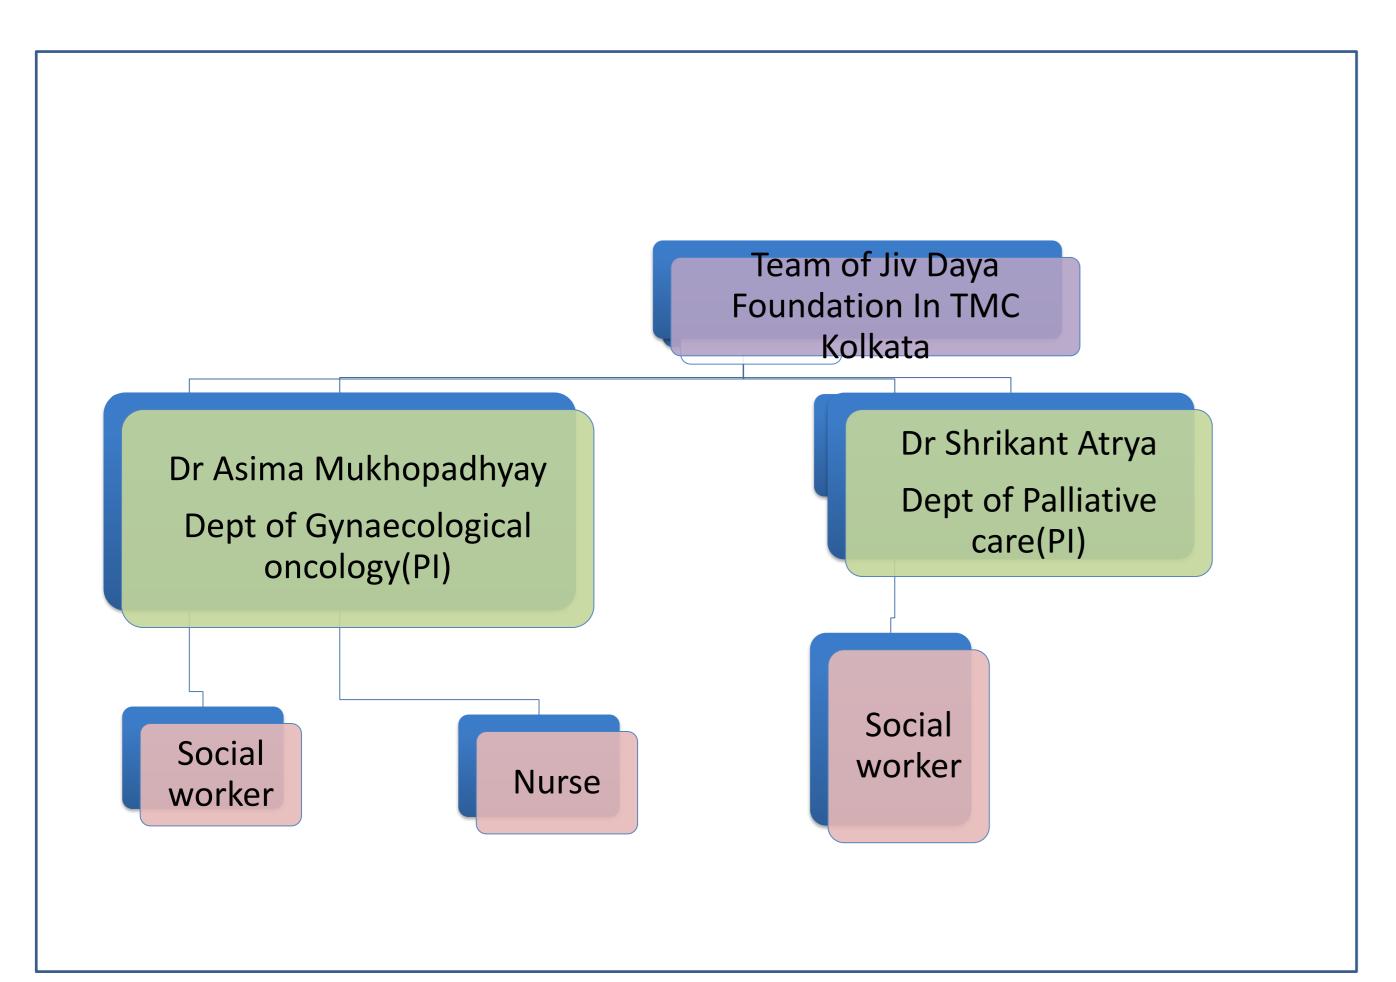

# METHODS

- ➤ All patient (March 2016 to till date) having surgery for gynecological malignancies or receiving NACT prior to interval surgery are referred to the palliative team in addition to patients in advanced stages.
- The team from Jiv Daya Foundation, USA acts as an important role in this integration.

# Integration between Gynaecological Oncology and Palliative care in TMC Kolkata