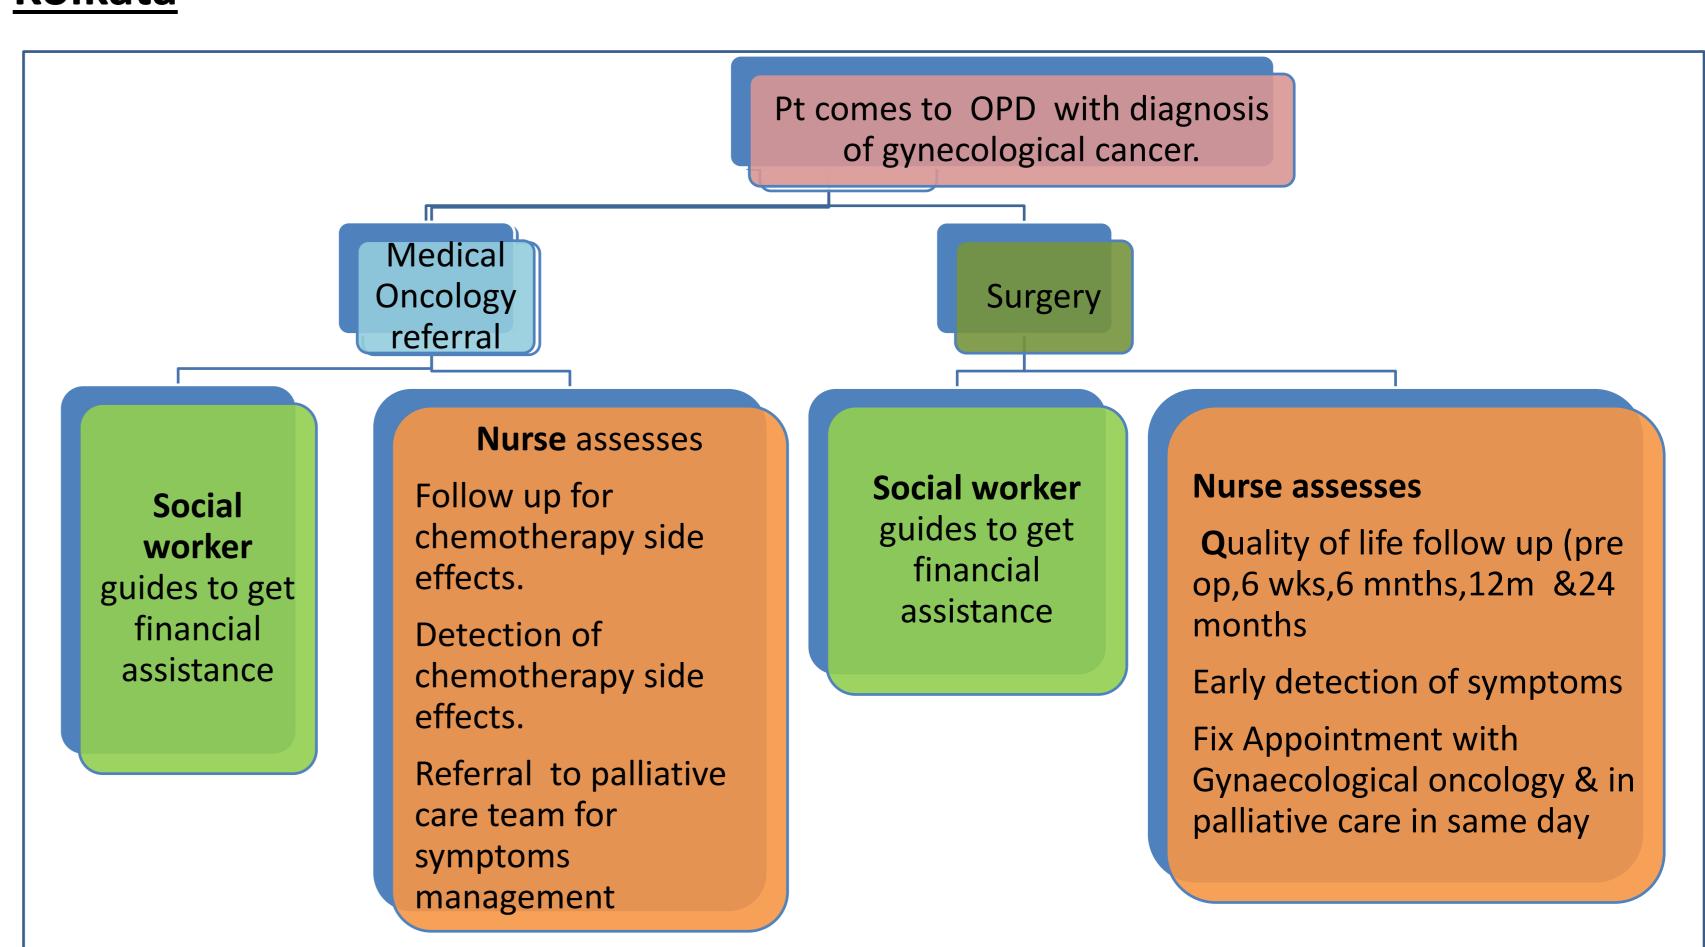

### BACKGROUND

✓ Tata Medical Center, Kolkata is a major tertiary referral center for gynecological cancers in Eastern India. All advanced cancer even if treated initially with a curative intend should be referred early to palliative care to reduce symptoms, improve quality of life & smoothen the journey.

#### AIMS

- ☐ Routine involvement of palliative care team in the early post-operative period and follow up visits in gynaecological malignancies
- ☐ Early diagnosis of symptoms & referral for symptom management.
- ☐ Early referral to clinicians to investigate for recurrent disease
- ☐Improve patient satisfaction and quality of life