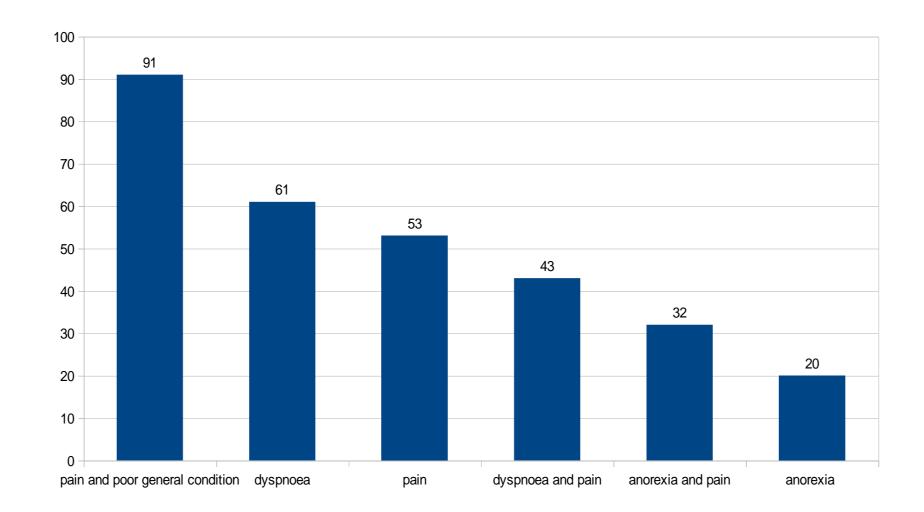

volvement of palliative care team in the early post-operative period and follow up visits in gynaecological malignancies
- ☐ Early diagnosis of symptoms & referral for symptom management.
- ☐ Early referral to clinicians to investigate for recurrent disease
- ☐Improve patient satisfaction and quality of life

# METHODS

- ➤ All patient (March 2016 to till date) having surgery for gynecological malignancies or receiving NACT prior to interval surgery are referred to the palliative team in addition to patients in advanced stages.
- The team from Jiv Daya Foundation, USA acts as an important role in this integration.

# Integration between Gynaecological Oncology and Palliative care in TMC Kolkata





#### Pattern of referral to palliative care



## Reasons for referral to palliative care



# Median time delay (in Days) in referring to palliative care



### CONCLUSION

- ✓ Due to integration of gynecological oncology team &Palliative care team, the medical delay time in referring to the palliative care team is least compared to other departments in TMC Kolkata.
- ✓ It has helped in symptoms management & detection of early recurrence.
- ✓ It has improved patient satisfaction.

#### **ACKNOWLEDGEMENT**

Jiv Daya Foundation of USA, Sr Hanife MacGamwell, Gynecological oncology, TMC Kolkata. Dept of Palliative care, TMC KolkataDept. of Medical Oncology, TMC Kolkata