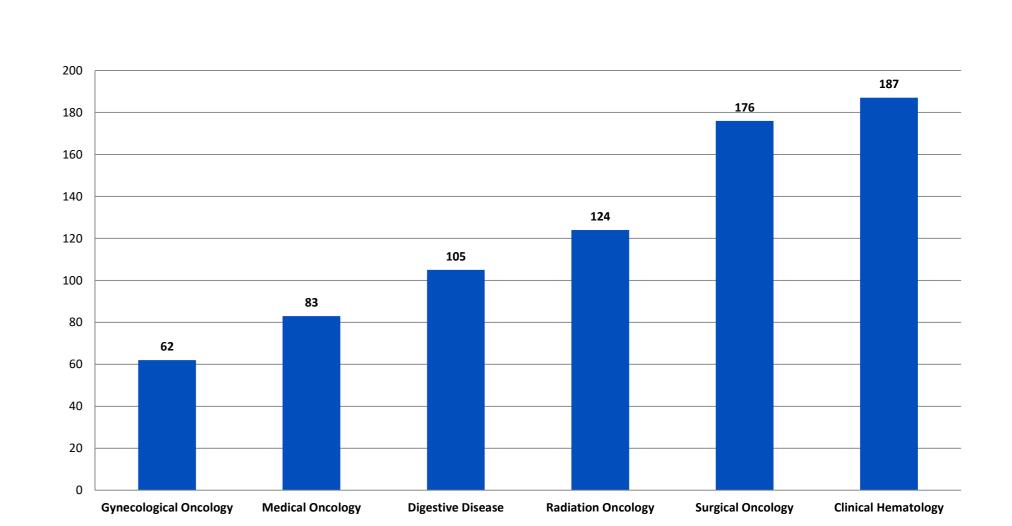

# Median time delay (in Days) in referring to palliative care

### CONCLUSION

- ✓ Due to integration of gynecological oncology team &Palliative care team, the medical delay time in referring to the palliative care team is least compared to other departments in TMC Kolkata.
- ✓ It has helped in symptoms management & detection of early recurrence.
- ✓ It has improved patient satisfaction.